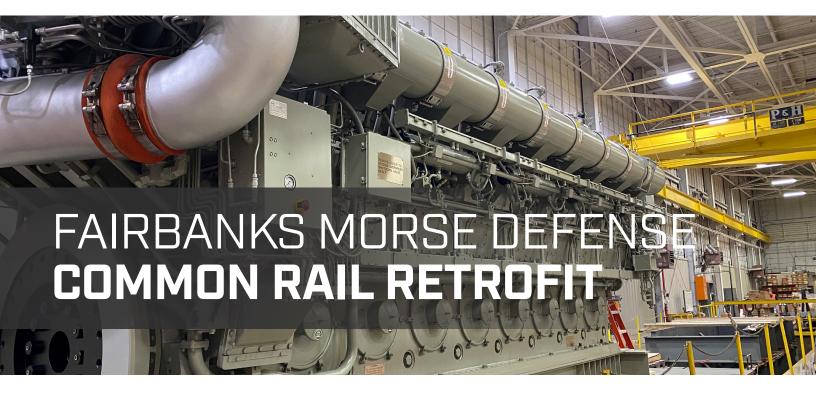

## DEFENSE

The FM PC2.5 Common Rail (CR) Retrofit replaces the existing mechanical pump fuel injection system with a common, high pressure rail electronic fuel injection system. This premium upgrade allows for significant fuel savings and cleaner, more efficient combustion. The retrofit is specifically designed and qualified for installation on engines currently in the fleet, with retrofits planned for LPD 17 class vessels.

- ~5.5% Fuel savings
- Reduced emissions
- Higher injection pressure
- Improved fuel atomization with more complete and efficient combustion
- Reduced maintenance
- Individual cylinder injection timing adjustments and optimization throughout the engine load range
- Improved low load operations and ship maneuverability