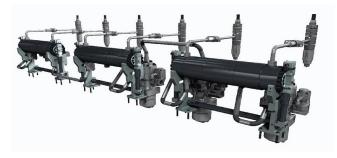

## DEFENSE

The FM PC2.5 Common Rail (CR) Retrofit replaces the existing mechanical pump fuel injection system with a common, high pressure rail electronic fuel injection system. This premium upgrade allows for significant fuel savings and cleaner, more efficient combustion. The retrofit is specifically designed and qualified for installation on engines currently in the fleet, with retrofits planned for LPD 17 class vessels.

- ~5.5% Fuel savings
- Reduced emissions
- Higher injection pressure
- Improved fuel atomization with more complete and efficient combustion
- Reduced maintenance
- Individual cylinder injection timing adjustments and optimization throughout the engine load range
- Improved low load operations and ship maneuverability