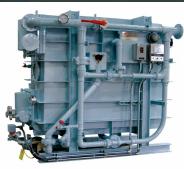

Maxim Model TCF 7.5

| MAXIM Model              |                         | TCF 3.7        | TCF 5          | TCF 7.5        | TCF 11          | TCF 15          |
|--------------------------|-------------------------|----------------|----------------|----------------|-----------------|-----------------|
| Fresh Water Capacity     | GPD<br>MTPD             | 3,700<br>14.00 | 5,000<br>18.90 | 7,500<br>28.40 | 11,000<br>41.60 | 15,000<br>56.80 |
| Engine Load              | Dev. BHP                | 715            | 950            | 1425           | 2100            | 2850            |
| Generator Load           | Dev. KW                 | 533            | 710            | 1065           | 1565            | 2125            |
| Jacket Water             | Flow - GPM<br>Head - FT | 115.0<br>30.0  | 156.0<br>30.0  | 290.0<br>30.0  | 340.0<br>30.0   | 464.0<br>30.0   |
| Heat Input Requirements  | BTU/hr                  | 1,430,000      | 1,950,000      | 2,900,000      | 4,250,000       | 5,800,000       |
| Sea Water Flow           | GPM                     | 125            | 156            | 245            | 334             | 460             |
| Electical Power Required | KW/hr                   | 0.6            | 0.6            | 1.6            | 1.6             | 1.6             |
| Net Weight               | lbs                     | 2,100          | 2,250          | 2,900          | 4,800           | 5,600           |
| Approximate Dimensions   | L x W x H inches        | 55 x 39 x 65   | 55 x 42 x 65   | 82 x 44 x 68   | 92 x 50 x 68    | 95 x 65 x 76    |