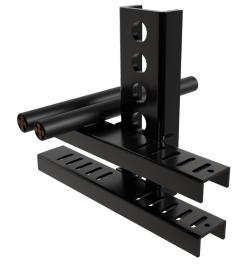

## **Your Source For:**

- Major Wireways
- Down Comers
- Intermediate Wireways
- Local Wireways
- Stuffing Tubes
- · Electrical Boxes & Foundations
- Light Supports
- EMB Bonding Hardware
- Pipe & Ventilation Systems
- Cable Racks & Trays

RT&D equipment is shock qualified and built to meet MIL-STD-2003 (Electrical Plant Installation Standard for Surface Ships and Submarines)